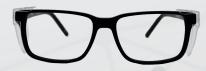

## Risso.

Modern lightweight safety glasses with robust polycarbonate side shields for added confidence. The unpretentious black acetate frame is classic in design and fits the face securely for all-day comfort.

- Lightweight and durable acetate frame
- Polycarbonate side shields protect from airborne debris
- Integral nose rests and acetate temples for secure, comfortable fit
- Attractive classic design
- Single Vision / Bi-Focal / Vari-Focal Lenses
- CR39 (Grade S) or Polycarbonate (Grade F)
- Various lens coatings and tints