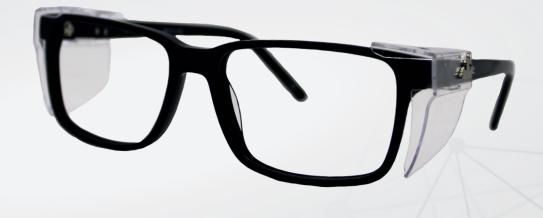

## Risso.

Modern lightweight safety glasses with robust polycarbonate side shields for added confidence. The unpretentious black acetate frame is classic in design and fits the face securely for all-day comfort.

- Lightweight and durable acetate frame
- Polycarbonate side shields protect from airborne debris
- Integral nose rests and acetate temples for secure, comfortable fit
- Attractive classic design
- Single Vision / Bi-Focal / Vari-Focal Lenses
- CR39 (Grade S) or Polycarbonate (Grade F)
- Various lens coatings and tints