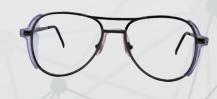

Lenexa.

Timeless aviator style metal frame in attractive gunmetal colour. Polycarbonate side shields for reliable protection from airborne debris. Soft nose and temple fittings for comfortable all-day use.

- Lightweight and durable metal frame
- Polycarbonate side shields to protect from airborne debris
- Soft PVC nose pads
- Acetate temple tips for secure and comfortable fit
- Single Vision / Bi-Focal / Vari-Focal Lenses
- CR39 (Grade S) or Polycarbonate (Grade F)
- Various lens coatings and tints

Material

Metal

Colour(s) **Gunmetal** 

Size

54 x 16

**Standard Case** 

**Microfibre Cleaning Pouch** 

Angles.