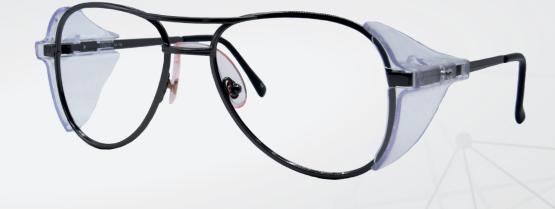

Lenexa.

Timeless aviator style metal frame in attractive gunmetal colour. Polycarbonate side shields for reliable protection from airborne debris. Soft nose and temple fittings for comfortable all-day use.

- Lightweight and durable metal frame
- Polycarbonate side shields to protect from airborne debris
- Soft PVC nose pads
- Acetate temple tips for secure and comfortable fit
- Single Vision / Bi-Focal / Vari-Focal Lenses
- CR39 (Grade S) or Polycarbonate (Grade F)
- Various lens coatings and tints

Material

Metal

Colour(s) **Gunmetal** 

Size

54 x 16

**Standard Case** 

**Microfibre Cleaning Pouch** 

Angles.