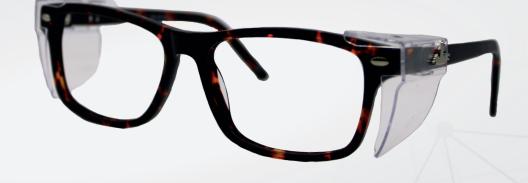

**K2**.

Sophisticated eye protection with a robust acetate frame that emulates traditional tortoiseshell and clear polycarbonate side shields. K2 clearly demonstrates how safety can sit comfortably alongside style.

- Robust, lightweight acetate frame
- Polycarbonate side shields protect from airborne debris
- Comfortable nose rests integral to frame
- Single Vision / Bi-Focal / Vari-Focal Lenses
- CR39 (Grade S) or Polycarbonate (Grade F)
- Various lens coatings and tints