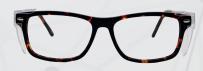

**K2**.

Sophisticated eye protection with a robust acetate frame that emulates traditional tortoiseshell and clear polycarbonate side shields. K2 clearly demonstrates how safety can sit comfortably alongside style.

## Colour(s)

Tortoiseshell