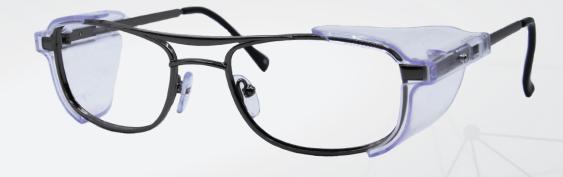

## Athena.

A reliable and robust metal framed eye-protector with clear side shields for protection in industrial environments. Soft, comfortable nose pads and temple grips make Athena perfect for all-day wear.

- Strong, durable metal frame
- Polycarbonate side shields protect from airborne debris
- Soft PVC nose pads
- Acetate temple tips for comfort and secure fit
- Single Vision / Bi-Focal / Vari-Focal Lenses
- CR39 (Grade S) or Polycarbonate (Grade F)
- Various lens coatings and tints

Material

Metal

Colour(s)

**Antique Gunmetal** 

Size

52 x 18

**Standard Case** 

**Microfibre Cleaning Pouch** 